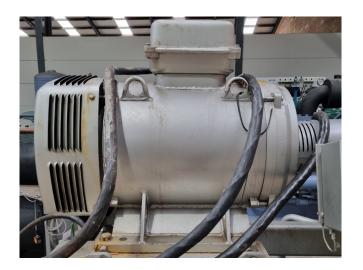

#### **Used Sabroe SAB 163 HM**

Used Sabroe SAB 163 HM NH3 screw compressor on a steel base frame. Complete with a Leroy Somer PLS280MP-T electric motor - 50 Hz -132 kW - 2945 RPM, Sabroe OHU 4123D oil separator with a volume of 410 liter, oil pump and a Unisab 2 control panel. The compressor has a displacement of 635 m<sup>3</sup>/h at 2950 RPM. Why choose for HOSBV? Were not only the largest used refrigeration specialist in Europe, but also, we deliver all equipment including an extensive test, warranty and industrial cleaning. \*Optional we can also perform a new paint job and arrange the logistics.