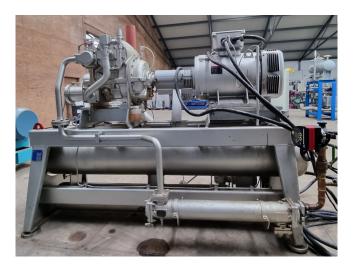

#### **Used Sabroe SAB 163 HM**

Used Sabroe SAB 163 HM NH3 screw compressor on a steel base frame. Complete with a Leroy Somer PLS280MP-T electric motor - 50 Hz -132 kW - 2945 RPM, Sabroe OHU 4123D oil separator with a volume of 410 liter, oil pump and a Unisab 2 control panel. The compressor has a displacement of 635 m<sup>3</sup>/h at 2950 RPM. Why choose for HOSBV? Were not only the largest used refrigeration specialist in Europe, but also, we deliver all equipment including an extensive test, warranty and industrial cleaning. \*Optional we can also perform a new paint job and arrange the logistics.