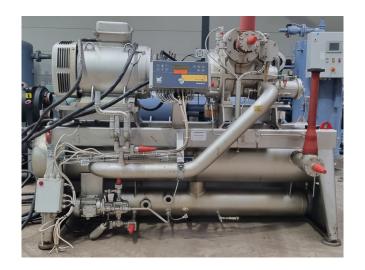

#### **Used Sabroe SAB 163 HM**

Used Sabroe SAB 163 HM NH3 screw compressor on a steel base frame. Complete with a Leroy Somer PLS280MP-T electric motor - 50 Hz -132 kW - 2945 RPM, Sabroe OHU 4123D oil separator with a volume of 410 liter, oil pump and a Unisab 2 control panel. The compressor has a displacement of 635 m<sup>3</sup>/h at 2950 RPM. Why choose for HOSBV? Were not only the largest used refrigeration specialist in Europe, but also, we deliver all equipment including an extensive test, warranty and industrial cleaning. \*Optional we can also perform a new paint job and arrange the logistics.