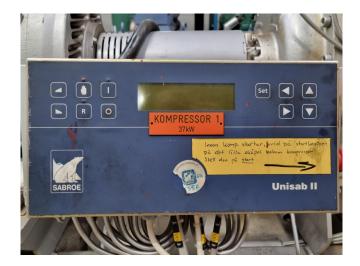

#### **Used Sabroe SAB 163 HM**

Used Sabroe SAB 163 HM NH3 screw compressor on a steel base frame. Complete with a Leroy Somer PLS280MP-T electric motor - 50 Hz -132 kW - 2945 RPM, Sabroe OHU 4123D oil separator with a volume of 410 liter, oil pump and a Unisab 2 control panel. The compressor has a displacement of 635 m<sup>3</sup>/h at 2950 RPM. Why choose for HOSBV? Were not only the largest used refrigeration specialist in Europe, but also, we deliver all equipment including an extensive test, warranty and industrial cleaning. \*Optional we can also perform a new paint job and arrange the logistics.