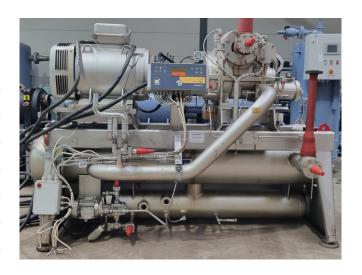

#### **Used Sabroe SAB 163 HM**

Used Sabroe SAB 163 HM NH3 screw compressor on a steel base frame. Complete with a Leroy Somer PLS280MP-T electric motor - 50 Hz -132 kW - 2945 RPM, Sabroe OHU 4123D oil separator with a volume of 410 liter, oil pump and a Unisab 2 control panel. The compressor has a displacement of 635 m<sup>3</sup>/h at 2950 RPM. Why choose for HOSBV? Were not only the largest used refrigeration specialist in Europe, but also, we deliver all equipment including an extensive test, warranty and industrial cleaning. \*Optional we can also perform a new paint job and arrange the logistics.