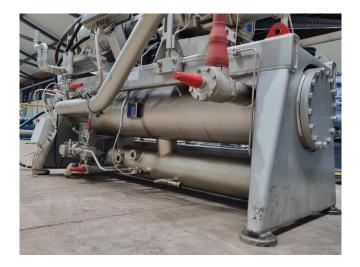

#### **Used Sabroe SAB 163 HM**

Used Sabroe SAB 163 HM NH3 screw compressor on a steel base frame. Complete with a Leroy Somer PLS280MP-T electric motor - 50 Hz -132 kW - 2945 RPM, Sabroe OHU 4123D oil separator with a volume of 410 liter, oil pump and a Unisab 2 control panel. The compressor has a displacement of 635 m<sup>3</sup>/h at 2950 RPM. Why choose for HOSBV? Were not only the largest used refrigeration specialist in Europe, but also, we deliver all equipment including an extensive test, warranty and industrial cleaning. \*Optional we can also perform a new paint job and arrange the logistics.