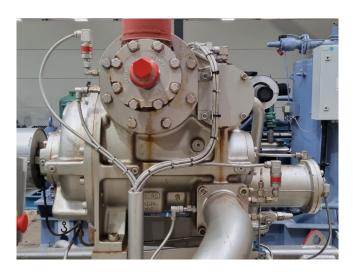

#### **Used Sabroe SAB 163 HM**

Used Sabroe SAB 163 HM NH3 screw compressor on a steel base frame. Complete with a Leroy Somer PLS280MP-T electric motor - 50 Hz -132 kW - 2945 RPM, Sabroe OHU 4123D oil separator with a volume of 410 liter, oil pump and a Unisab 2 control panel. The compressor has a displacement of 635 m<sup>3</sup>/h at 2950 RPM. Why choose for HOSBV? Were not only the largest used refrigeration specialist in Europe, but also, we deliver all equipment including an extensive test, warranty and industrial cleaning. \*Optional we can also perform a new paint job and arrange the logistics.