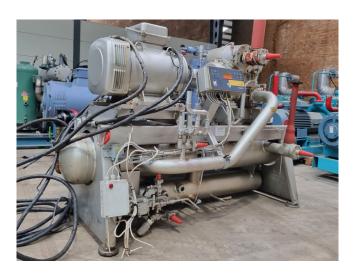

#### **Used Sabroe SAB 163 HM**

Used Sabroe SAB 163 HM NH3 screw compressor on a steel base frame. Complete with a Leroy Somer PLS280MP-T electric motor - 50 Hz -132 kW - 2945 RPM, Sabroe OHU 4123D oil separator with a volume of 410 liter, oil pump and a Unisab 2 control panel. The compressor has a displacement of 635 m<sup>3</sup>/h at 2950 RPM. Why choose for HOSBV? Were not only the largest used refrigeration specialist in Europe, but also, we deliver all equipment including an extensive test, warranty and industrial cleaning. \*Optional we can also perform a new paint job and arrange the logistics.