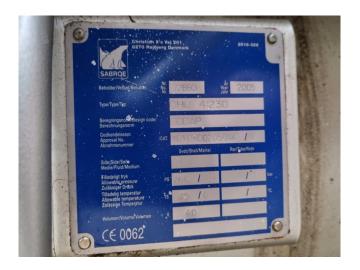

#### **Used Sabroe SAB 163 HM**

Used Sabroe SAB 163 HM NH3 screw compressor on a steel base frame. Complete with a Leroy Somer PLS280MP-T electric motor - 50 Hz -132 kW - 2945 RPM, Sabroe OHU 4123D oil separator with a volume of 410 liter, oil pump and a Unisab 2 control panel. The compressor has a displacement of 635 m<sup>3</sup>/h at 2950 RPM. Why choose for HOSBV? Were not only the largest used refrigeration specialist in Europe, but also, we deliver all equipment including an extensive test, warranty and industrial cleaning. \*Optional we can also perform a new paint job and arrange the logistics.