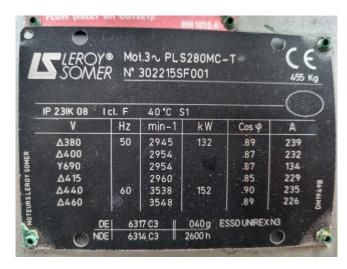

#### **Used Sabroe SAB 163 HM**

Used Sabroe SAB 163 HM NH3 screw compressor on a steel base frame. Complete with a Leroy Somer PLS280MP-T electric motor - 50 Hz -132 kW - 2945 RPM, Sabroe OHU 4123D oil separator with a volume of 410 liter, oil pump and a Unisab 2 control panel. The compressor has a displacement of 635 m<sup>3</sup>/h at 2950 RPM. Why choose for HOSBV? Were not only the largest used refrigeration specialist in Europe, but also, we deliver all equipment including an extensive test, warranty and industrial cleaning. \*Optional we can also perform a new paint job and arrange the logistics.