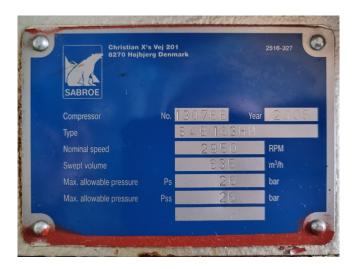

## **Specifications**

| Brand               | Sabroe                |
|---------------------|-----------------------|
| Туре                | SAB 163 HM            |
| Refrigerant         | NH 3 (ammonia)        |
| kW at -5°C/+40°C    | 474,4                 |
| kW at -10°C/+40°C   | 386,8                 |
| kW at -20ºC/+40ºC   | 298,7                 |
| kW at -30ºC/+40ºC   | 184,5                 |
| kW at -40°C/+40°C   | 106,1                 |
| Electromotor Specs  | 50 Hz - 132 kW - 2945 |
|                     | RPM                   |
| Unloaded Start      | ✓                     |
| Capacity Control    | ✓                     |
| On steel base frame | ✓                     |
| Oil separator       | ✓                     |
| Control panel       | ✓                     |
| m3 / h              | 635                   |
| Remarks             | Y.o.b. 2005           |
| Sizes               | 2800x1500x2100 mm     |
|                     | (LxWxH)               |
| Stock               | 1                     |
|                     |                       |

#### **Used Sabroe SAB 163 HM**

Used Sabroe SAB 163 HM NH3 screw compressor on a steel base frame. Complete with a Leroy Somer PLS280MP-T electric motor - 50 Hz -132 kW - 2945 RPM, Sabroe OHU 4123D oil separator with a volume of 410 liter, oil pump and a Unisab 2 control panel. The compressor has a displacement of 635 m<sup>3</sup>/h at 2950 RPM. Why choose for HOSBV? Were not only the largest used refrigeration specialist in Europe, but also, we deliver all equipment including an extensive test, warranty and industrial cleaning. \*Optional we can also perform a new paint job and arrange the logistics.